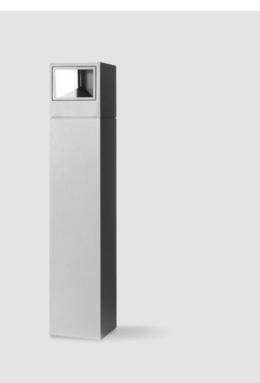

#### GENERAL

| Series: Mini One                                                                                                                                                          |
|---------------------------------------------------------------------------------------------------------------------------------------------------------------------------|
| Brand: Platek                                                                                                                                                             |
| Division: Exterior                                                                                                                                                        |
| Mounting Type: Post                                                                                                                                                       |
| Mounting Location: Above Ground                                                                                                                                           |
| Subcategory: Bollard - Mini                                                                                                                                               |
| PHYSICAL                                                                                                                                                                  |
| Shape: Rectangle                                                                                                                                                          |
| Length (mm): 100                                                                                                                                                          |
| Length (in): 3 <sup>15</sup> / <sub>16</sub>                                                                                                                              |
| Width (mm): 100                                                                                                                                                           |
| Width (in): 3 <sup>15</sup> / <sub>16</sub>                                                                                                                               |
| Height (mm): 150                                                                                                                                                          |
| Height (in): $5\frac{7}{8}$                                                                                                                                               |
| Light Distribution: Direct                                                                                                                                                |
| Diffuser: Transparent Flat Tempered Glass                                                                                                                                 |
| Fixture Finish: GRY / ANT                                                                                                                                                 |
| Fixture Material: Aluminum Die Cast                                                                                                                                       |
| Upon Request: Finishes - Black, White, Bronze, Corten                                                                                                                     |
| ELECTRICAL                                                                                                                                                                |
| Lamp Type: LED                                                                                                                                                            |
| Input Wattage (W): 7.3                                                                                                                                                    |
| Total Output Wattage (W): 6                                                                                                                                               |
| Dimming: Non-Dimmable                                                                                                                                                     |
| Driver Included: Yes                                                                                                                                                      |
| Driver Location: Integrated                                                                                                                                               |
| Driver Type: Constant Current - 120Vac                                                                                                                                    |
| Driver Class: Class 2                                                                                                                                                     |
| Input Voltage (V): 120 - 277                                                                                                                                              |
| Constant Current (MA): 500                                                                                                                                                |
| Upon Request: (Not included - see components [IP65 or higher<br>enclosure to be supplied by others]): Remote: 0-10Vdc dimming / Phase<br>dimming / Non-dimming 120/277Vac |

#### GENERAL

| Series: Mini One                                                                                                                                                          |
|---------------------------------------------------------------------------------------------------------------------------------------------------------------------------|
| Brand: Platek                                                                                                                                                             |
| Division: Exterior                                                                                                                                                        |
| Mounting Type: Post                                                                                                                                                       |
| Mounting Location: Above Ground                                                                                                                                           |
| Subcategory: Bollard                                                                                                                                                      |
| PHYSICAL                                                                                                                                                                  |
| Shape: Rectangle                                                                                                                                                          |
| Length (mm): 100                                                                                                                                                          |
| Length (in): 3 <sup>15</sup> / <sub>16</sub>                                                                                                                              |
| Width (mm): 100                                                                                                                                                           |
| Width (in): 3 <sup>15</sup> / <sub>16</sub>                                                                                                                               |
| Height (mm): 500                                                                                                                                                          |
| Height (in): 19 <sup>11</sup> / <sub>16</sub>                                                                                                                             |
| Light Distribution: Direct                                                                                                                                                |
| Diffuser: Transparent Flat Tempered Glass                                                                                                                                 |
| Fixture Finish: GRY / ANT                                                                                                                                                 |
| Fixture Material: Aluminum Die Cast                                                                                                                                       |
| Upon Request: Finishes - Black, White, Bronze, Corten                                                                                                                     |
| ELECTRICAL                                                                                                                                                                |
| Lamp Type: LED                                                                                                                                                            |
| Input Wattage (W): 9.5                                                                                                                                                    |
| Total Output Wattage (W): 9                                                                                                                                               |
| Dimming: Non-Dimmable                                                                                                                                                     |
| Driver Included: Yes                                                                                                                                                      |
| Driver Location: Integrated                                                                                                                                               |
| Driver Type: Constant Current - 120Vac                                                                                                                                    |
| Driver Class: Class 2                                                                                                                                                     |
| Input Voltage (V): 120 - 277                                                                                                                                              |
| Constant Current (MA): 700                                                                                                                                                |
| Upon Request: (Not included - see components [IP65 or higher<br>enclosure to be supplied by others]): Remote: 0-10Vdc dimming / Phase<br>dimming / Non-dimming 120/277Vac |