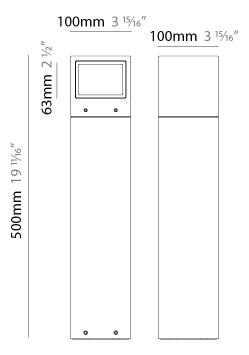

#### GENERAL

| Series: Mini One                                                                                                                                                          |
|---------------------------------------------------------------------------------------------------------------------------------------------------------------------------|
| Brand: Platek                                                                                                                                                             |
| Division: Exterior                                                                                                                                                        |
| Mounting Type: Post                                                                                                                                                       |
| Mounting Location: Above Ground                                                                                                                                           |
| Subcategory: Bollard                                                                                                                                                      |
| PHYSICAL                                                                                                                                                                  |
| Shape: Rectangle                                                                                                                                                          |
| Length (mm): 100                                                                                                                                                          |
| Length (in): 3 <sup>15</sup> / <sub>16</sub>                                                                                                                              |
| Width (mm): 100                                                                                                                                                           |
| Width (in): 3 <sup>15</sup> / <sub>16</sub>                                                                                                                               |
| Height (mm): 500                                                                                                                                                          |
| Height (in): 19 <sup>11</sup> / <sub>16</sub>                                                                                                                             |
| Light Distribution: Direct                                                                                                                                                |
| Diffuser: Transparent Flat Tempered Glass                                                                                                                                 |
| Fixture Finish: GRY / ANT                                                                                                                                                 |
| Fixture Material: Aluminum Die Cast                                                                                                                                       |
| Upon Request: Finishes - Black, White, Bronze, Corten                                                                                                                     |
| ELECTRICAL                                                                                                                                                                |
| Lamp Type: LED                                                                                                                                                            |
| Input Wattage (W): 9.5                                                                                                                                                    |
| Total Output Wattage (W): 9                                                                                                                                               |
| Dimming: Non-Dimmable                                                                                                                                                     |
| Driver Included: Yes                                                                                                                                                      |
| Driver Location: Integrated                                                                                                                                               |
| Driver Type: Constant Current - 120Vac                                                                                                                                    |
| Driver Class: Class 2                                                                                                                                                     |
| Input Voltage (V): 120 - 277                                                                                                                                              |
| Constant Current (MA): 700                                                                                                                                                |
| Upon Request: (Not included - see components [IP65 or higher<br>enclosure to be supplied by others]): Remote: 0-10Vdc dimming / Phase<br>dimming / Non-dimming 120/277Vac |

#### LED

| Color Temperature (°K): 2700 / 3000 / 4000 |  |
|--------------------------------------------|--|
| Max. Delivered Lumen (lm): 110 / 115       |  |
| Nominal Lumen (lm): 1040 / 1080            |  |
| CRI: >80 CRI                               |  |
| Lamp Life (hrs): 60000                     |  |
| OPTICAL                                    |  |