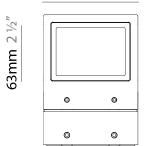

#### GENERAL

| Series: Mini One                                                                                                                                                          |
|---------------------------------------------------------------------------------------------------------------------------------------------------------------------------|
| Brand: Platek                                                                                                                                                             |
| Division: Exterior                                                                                                                                                        |
| Mounting Type: Post                                                                                                                                                       |
| Mounting Location: Above Ground                                                                                                                                           |
| Subcategory: Bollard - Mini                                                                                                                                               |
| PHYSICAL                                                                                                                                                                  |
| Shape: Rectangle                                                                                                                                                          |
| Length (mm): 100                                                                                                                                                          |
| Length (in): 3 <sup>15</sup> / <sub>16</sub>                                                                                                                              |
| Width (mm): 100                                                                                                                                                           |
| Width (in): 3 <sup>15</sup> / <sub>16</sub>                                                                                                                               |
| Height (mm): 150                                                                                                                                                          |
| Height (in): $5\frac{7}{8}$                                                                                                                                               |
| Light Distribution: Direct                                                                                                                                                |
| Diffuser: Transparent Flat Tempered Glass                                                                                                                                 |
| Fixture Finish: GRY / ANT                                                                                                                                                 |
| Fixture Material: Aluminum Die Cast                                                                                                                                       |
| Upon Request: Finishes - Black, White, Bronze, Corten                                                                                                                     |
| ELECTRICAL                                                                                                                                                                |
| Lamp Type: LED                                                                                                                                                            |
| Input Wattage (W): 7.3                                                                                                                                                    |
| Total Output Wattage (W): 6                                                                                                                                               |
| Dimming: Non-Dimmable                                                                                                                                                     |
| Driver Included: Yes                                                                                                                                                      |
| Driver Location: Integrated                                                                                                                                               |
| Driver Type: Constant Current - 120Vac                                                                                                                                    |
| Driver Class: Class 2                                                                                                                                                     |
| Input Voltage (V): 120 - 277                                                                                                                                              |
| Constant Current (MA): 500                                                                                                                                                |
| Upon Request: (Not included - see components [IP65 or higher<br>enclosure to be supplied by others]): Remote: 0-10Vdc dimming / Phase<br>dimming / Non-dimming 120/277Vac |