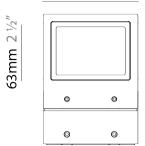

#### GENERAL

| Series: Mini One                                                                                                                                                          |
|---------------------------------------------------------------------------------------------------------------------------------------------------------------------------|
| Brand: Platek                                                                                                                                                             |
| Division: Exterior                                                                                                                                                        |
| Mounting Type: Post                                                                                                                                                       |
| Mounting Location: Above Ground                                                                                                                                           |
| Subcategory: Bollard - Mini                                                                                                                                               |
| PHYSICAL                                                                                                                                                                  |
| Shape: Rectangle                                                                                                                                                          |
| Length (mm): 100                                                                                                                                                          |
| Length (in): 3 <sup>15</sup> / <sub>16</sub>                                                                                                                              |
| Width (mm): 100                                                                                                                                                           |
| Width (in): 3 <sup>15</sup> / <sub>16</sub>                                                                                                                               |
| Height (mm): 150                                                                                                                                                          |
| Height (in): $5\frac{7}{8}$                                                                                                                                               |
| Light Distribution: Direct                                                                                                                                                |
| Diffuser: Transparent Flat Tempered Glass                                                                                                                                 |
| Fixture Finish: GRY / ANT                                                                                                                                                 |
| Fixture Material: Aluminum Die Cast                                                                                                                                       |
| Upon Request: Finishes - Black, White, Bronze, Corten                                                                                                                     |
| ELECTRICAL                                                                                                                                                                |
| Lamp Type: LED                                                                                                                                                            |
| Input Wattage (W): 7.3                                                                                                                                                    |
| Total Output Wattage (W): 6                                                                                                                                               |
| Dimming: Non-Dimmable                                                                                                                                                     |
| Driver Included: Yes                                                                                                                                                      |
| Driver Location: Integrated                                                                                                                                               |
| Driver Type: Constant Current - 120Vac                                                                                                                                    |
| Driver Class: Class 2                                                                                                                                                     |
| Input Voltage (V): 120 - 277                                                                                                                                              |
| Constant Current (MA): 500                                                                                                                                                |
| Upon Request: (Not included - see components [IP65 or higher<br>enclosure to be supplied by others]): Remote: 0-10Vdc dimming / Phase<br>dimming / Non-dimming 120/277Vac |