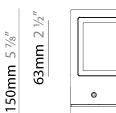

#### GENERAL

| Series: Mini One                                                                                                                                                          |
|---------------------------------------------------------------------------------------------------------------------------------------------------------------------------|
| Brand: Platek                                                                                                                                                             |
| Division: Exterior                                                                                                                                                        |
| Mounting Type: Post                                                                                                                                                       |
| Mounting Location: Above Ground                                                                                                                                           |
| Subcategory: Bollard - Mini                                                                                                                                               |
| PHYSICAL                                                                                                                                                                  |
| Shape: Rectangle                                                                                                                                                          |
| Length (mm): 100                                                                                                                                                          |
| Length (in): 3 <sup>15</sup> / <sub>16</sub>                                                                                                                              |
| Width (mm): 100                                                                                                                                                           |
| Width (in): 3 <sup>15</sup> / <sub>16</sub>                                                                                                                               |
| Height (mm): 150                                                                                                                                                          |
| Height (in): $5\frac{7}{8}$                                                                                                                                               |
| Light Distribution: Direct                                                                                                                                                |
| Diffuser: Transparent Flat Tempered Glass                                                                                                                                 |
| Fixture Finish: GRY / ANT                                                                                                                                                 |
| Fixture Material: Aluminum Die Cast                                                                                                                                       |
| Upon Request: Finishes - Black, White, Bronze, Corten                                                                                                                     |
| ELECTRICAL                                                                                                                                                                |
| Lamp Type: LED                                                                                                                                                            |
| Input Wattage (W): 7.3                                                                                                                                                    |
| Total Output Wattage (W): 6                                                                                                                                               |
| Dimming: Non-Dimmable                                                                                                                                                     |
| Driver Included: Yes                                                                                                                                                      |
| Driver Location: Integrated                                                                                                                                               |
| Driver Type: Constant Current - 120Vac                                                                                                                                    |
| Driver Class: Class 2                                                                                                                                                     |
| Input Voltage (V): 120 - 277                                                                                                                                              |
| Constant Current (MA): 500                                                                                                                                                |
| Upon Request: (Not included - see components [IP65 or higher<br>enclosure to be supplied by others]): Remote: 0-10Vdc dimming / Phase<br>dimming / Non-dimming 120/277Vac |

| PROJECT   |  |  |  |
|-----------|--|--|--|
| TYPE      |  |  |  |
| SPECIFIER |  |  |  |
| QUANTITY  |  |  |  |
| DATE      |  |  |  |

150mm 5 7/8"

F

Zaneen Group Inc. © 2024, T 1800-388-3382, F 416-247-9319, www.zaneen.com