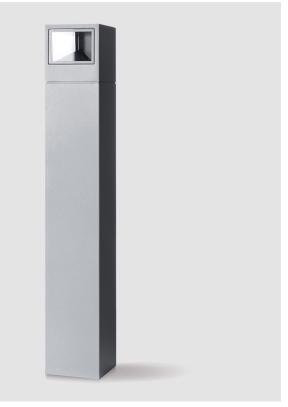

#### GENERAL

| Series: Mini One                                                                                                                                                          |
|---------------------------------------------------------------------------------------------------------------------------------------------------------------------------|
| Brand: Platek                                                                                                                                                             |
| Division: Exterior                                                                                                                                                        |
| Mounting Type: Post                                                                                                                                                       |
| Mounting Location: Above Ground                                                                                                                                           |
| Subcategory: Bollard                                                                                                                                                      |
| PHYSICAL                                                                                                                                                                  |
| Shape: Rectangle                                                                                                                                                          |
| Length (mm): 100                                                                                                                                                          |
| Length (in): 3 <sup>15</sup> / <sub>16</sub>                                                                                                                              |
| Width (mm): 100                                                                                                                                                           |
| Width (in): 3 <sup>15</sup> / <sub>16</sub>                                                                                                                               |
| Height (mm): 500                                                                                                                                                          |
| Height (in): 19 <sup>11</sup> / <sub>16</sub>                                                                                                                             |
| Light Distribution: Direct                                                                                                                                                |
| Diffuser: Transparent Flat Tempered Glass                                                                                                                                 |
| Fixture Finish: GRY / ANT                                                                                                                                                 |
| Fixture Material: Aluminum Die Cast                                                                                                                                       |
| Upon Request: Finishes - Black, White, Bronze, Corten                                                                                                                     |
| ELECTRICAL                                                                                                                                                                |
| Lamp Type: LED                                                                                                                                                            |
| Input Wattage (W): 9.5                                                                                                                                                    |
| Total Output Wattage (W): 9                                                                                                                                               |
| Dimming: Non-Dimmable                                                                                                                                                     |
| Driver Included: Yes                                                                                                                                                      |
| Driver Location: Integrated                                                                                                                                               |
| Driver Type: Constant Current - 120Vac                                                                                                                                    |
| Driver Class: Class 2                                                                                                                                                     |
| Input Voltage (V): 120 - 277                                                                                                                                              |
| Constant Current (MA): 700                                                                                                                                                |
| Upon Request: (Not included - see components [IP65 or higher<br>enclosure to be supplied by others]): Remote: 0-10Vdc dimming / Phase<br>dimming / Non-dimming 120/277Vac |