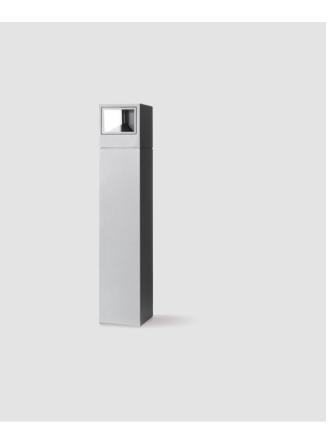

#### GENERAL

| Series: Mini One                                                                                                                                                          |
|---------------------------------------------------------------------------------------------------------------------------------------------------------------------------|
| Brand: Platek                                                                                                                                                             |
| Division: Exterior                                                                                                                                                        |
| Mounting Type: Post                                                                                                                                                       |
| Mounting Location: Above Ground                                                                                                                                           |
| Subcategory: Bollard - Mini                                                                                                                                               |
| PHYSICAL                                                                                                                                                                  |
| Shape: Rectangle                                                                                                                                                          |
| Length (mm): 100                                                                                                                                                          |
| Length (in): 3 <sup>15</sup> / <sub>16</sub>                                                                                                                              |
| Width (mm): 100                                                                                                                                                           |
| Width (in): 3 <sup>15</sup> / <sub>16</sub>                                                                                                                               |
| Height (mm): 150                                                                                                                                                          |
| Height (in): $5\frac{7}{8}$                                                                                                                                               |
| Light Distribution: Direct                                                                                                                                                |
| Diffuser: Transparent Flat Tempered Glass                                                                                                                                 |
| Fixture Finish: GRY / ANT                                                                                                                                                 |
| Fixture Material: Aluminum Die Cast                                                                                                                                       |
| Upon Request: Finishes - Black, White, Bronze, Corten                                                                                                                     |
| ELECTRICAL                                                                                                                                                                |
| Lamp Type: LED                                                                                                                                                            |
| Input Wattage (W): 7.3                                                                                                                                                    |
| Total Output Wattage (W): 6                                                                                                                                               |
| Dimming: Non-Dimmable                                                                                                                                                     |
| Driver Included: Yes                                                                                                                                                      |
| Driver Location: Integrated                                                                                                                                               |
| Driver Type: Constant Current - 120Vac                                                                                                                                    |
| Driver Class: Class 2                                                                                                                                                     |
| Input Voltage (V): 120 - 277                                                                                                                                              |
| Constant Current (MA): 500                                                                                                                                                |
| Upon Request: (Not included - see components [IP65 or higher<br>enclosure to be supplied by others]): Remote: 0-10Vdc dimming / Phase<br>dimming / Non-dimming 120/277Vac |

#### GENERAL

| Series: Mini One                                                                                                                                                          |
|---------------------------------------------------------------------------------------------------------------------------------------------------------------------------|
| Brand: Platek                                                                                                                                                             |
| Division: Exterior                                                                                                                                                        |
| Mounting Type: Post                                                                                                                                                       |
| Mounting Location: Above Ground                                                                                                                                           |
| Subcategory: Bollard                                                                                                                                                      |
| PHYSICAL                                                                                                                                                                  |
| Shape: Rectangle                                                                                                                                                          |
| Length (mm): 100                                                                                                                                                          |
| Length (in): 3 <sup>15</sup> / <sub>16</sub>                                                                                                                              |
| Width (mm): 100                                                                                                                                                           |
| Width (in): 3 <sup>15</sup> / <sub>16</sub>                                                                                                                               |
| Height (mm): 500                                                                                                                                                          |
| Height (in): 19 <sup>11</sup> / <sub>16</sub>                                                                                                                             |
| Light Distribution: Direct                                                                                                                                                |
| Diffuser: Transparent Flat Tempered Glass                                                                                                                                 |
| Fixture Finish: GRY / ANT                                                                                                                                                 |
| Fixture Material: Aluminum Die Cast                                                                                                                                       |
| Upon Request: Finishes - Black, White, Bronze, Corten                                                                                                                     |
| ELECTRICAL                                                                                                                                                                |
| Lamp Type: LED                                                                                                                                                            |
| Input Wattage (W): 9.5                                                                                                                                                    |
| Total Output Wattage (W): 9                                                                                                                                               |
| Dimming: Non-Dimmable                                                                                                                                                     |
| Driver Included: Yes                                                                                                                                                      |
| Driver Location: Integrated                                                                                                                                               |
| Driver Type: Constant Current - 120Vac                                                                                                                                    |
| Driver Class: Class 2                                                                                                                                                     |
| Input Voltage (V): 120 - 277                                                                                                                                              |
| Constant Current (MA): 700                                                                                                                                                |
| Upon Request: (Not included - see components [IP65 or higher<br>enclosure to be supplied by others]): Remote: 0-10Vdc dimming / Phase<br>dimming / Non-dimming 120/277Vac |