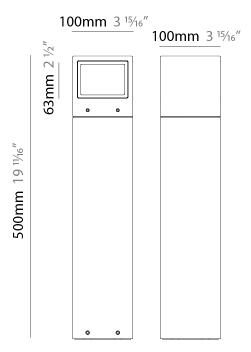

#### GENERAL

| Series: Mini One                                                                                                                                                          |
|---------------------------------------------------------------------------------------------------------------------------------------------------------------------------|
| Brand: Platek                                                                                                                                                             |
| Division: Exterior                                                                                                                                                        |
| Mounting Type: Post                                                                                                                                                       |
| Mounting Location: Above Ground                                                                                                                                           |
| Subcategory: Bollard                                                                                                                                                      |
| PHYSICAL                                                                                                                                                                  |
| Shape: Rectangle                                                                                                                                                          |
| Length (mm): 100                                                                                                                                                          |
| Length (in): 3 <sup>15</sup> / <sub>16</sub>                                                                                                                              |
| Width (mm): 100                                                                                                                                                           |
| Width (in): 3 <sup>15</sup> / <sub>16</sub>                                                                                                                               |
| Height (mm): 500                                                                                                                                                          |
| Height (in): 19 <sup>11</sup> / <sub>16</sub>                                                                                                                             |
| Light Distribution: Direct                                                                                                                                                |
| Diffuser: Transparent Flat Tempered Glass                                                                                                                                 |
| Fixture Finish: GRY / ANT                                                                                                                                                 |
| Fixture Material: Aluminum Die Cast                                                                                                                                       |
| Upon Request: Finishes - Black, White, Bronze, Corten                                                                                                                     |
| ELECTRICAL                                                                                                                                                                |
| Lamp Type: LED                                                                                                                                                            |
| Input Wattage (W): 9.5                                                                                                                                                    |
| Total Output Wattage (W): 9                                                                                                                                               |
| Dimming: Non-Dimmable                                                                                                                                                     |
| Driver Included: Yes                                                                                                                                                      |
| Driver Location: Integrated                                                                                                                                               |
| Driver Type: Constant Current - 120Vac                                                                                                                                    |
| Driver Class: Class 2                                                                                                                                                     |
| Input Voltage (V): 120 - 277                                                                                                                                              |
| Constant Current (MA): 700                                                                                                                                                |
| Upon Request: (Not included - see components [IP65 or higher<br>enclosure to be supplied by others]): Remote: 0-10Vdc dimming / Phase<br>dimming / Non-dimming 120/277Vac |

#### GENERAL

| Brand: Platek         Division: Exterior         Mounting Type: Post         Mounting Location: Above Ground         Subcategory: Bollard         PHYSICAL         Shape: Rectangle         Length (nm): 100         Length (in): 3 <sup>15</sup> / <sub>16</sub> Width (mm): 100         Width (mm): 100         Width (in): 3 <sup>15</sup> / <sub>16</sub> Height (mm): 500         Height (in): 19 <sup>11</sup> / <sub>16</sub> Light Distribution: Direct         Diffuser: Transparent Flat Tempered Glass         Fixture Finish: GRY / ANT         Fixture Material: Aluminum Die Cast         Upon Request: Finishes - Black, White, Bronze, Corten         ELECTRICAL         Lamp Type: LED         Input Wattage (W): 9.5         Total Output Wattage (W): 8         Dimming: Non-Dimmable         Driver Included: Yes         Driver Class: Class 2         Input Voltage (V): 120 - 277         Constant Current (MA): 700         Upon Request: (Not included - see components [IP65 or higher enclosure to be supplied by others]): Remote: 0-10Vdc dimming / Phase dimming / Non-dimming 120/277Vac | Series: Mini One                              |                                         |
|-------------------------------------------------------------------------------------------------------------------------------------------------------------------------------------------------------------------------------------------------------------------------------------------------------------------------------------------------------------------------------------------------------------------------------------------------------------------------------------------------------------------------------------------------------------------------------------------------------------------------------------------------------------------------------------------------------------------------------------------------------------------------------------------------------------------------------------------------------------------------------------------------------------------------------------------------------------------------------------------------------------------------------------------------------------------------------------------------------------------------|-----------------------------------------------|-----------------------------------------|
| Mounting Type: Post<br>Mounting Location: Above Ground<br>Subcategory: Bollard<br><b>PHYSICAL</b><br>Shape: Rectangle<br>Length (mm): 100<br>Length (in): 3 ${}^{15}\!\!/_{16}$<br>Width (mm): 100<br>Width (in): 3 ${}^{15}\!\!/_{16}$<br>Height (mm): 500<br>Height (in): 19 ${}^{11}\!\!/_{16}$<br>Light Distribution: Direct<br>Diffuser: Transparent Flat Tempered Glass<br>Fixture Finish: GRY / ANT<br>Fixture Material: Aluminum Die Cast<br>Upon Request: Finishes - Black, White, Bronze, Corten<br><b>ELECTRICAL</b><br>Lamp Type: LED<br>Input Wattage (W): 9.5<br>Total Output Wattage (W): 8<br>Dimming: Non-Dimmable<br>Driver Included: Yes<br>Driver Location: Integrated<br>Driver Type: Constant Current - 120Vac<br>Driver Class: Class 2<br>Input Voltage (V): 120 - 277<br>Constant Current (MA): 700<br>Upon Request: (Not included - see components [IP65 or higher<br>enclosure to be supplied by others]): Remote: 0-10Vdc dimming / Phase                                                                                                                                                    | Brand: Platek                                 |                                         |
| Mounting Location: Above Ground<br>Subcategory: Bollard<br>PHYSICAL<br>Shape: Rectangle<br>Length (im): 100<br>Length (in): 3 <sup>15</sup> / <sub>16</sub><br>Width (im): 3 <sup>15</sup> / <sub>16</sub><br>Width (im): 3 <sup>15</sup> / <sub>16</sub><br>Height (im): 500<br>Height (in): 19 <sup>11</sup> / <sub>16</sub><br>Light Distribution: Direct<br>Diffuser: Transparent Flat Tempered Glass<br>Fixture Finish: GRY / ANT<br>Fixture Material: Aluminum Die Cast<br>Upon Request: Finishes - Black, White, Bronze, Corten<br><b>ELECTRICAL</b><br>Lamp Type: LED<br>Input Wattage (W): 9.5<br>Total Output Wattage (W): 8<br>Dimming: Non-Dimmable<br>Driver Included: Yes<br>Driver Location: Integrated<br>Driver Type: Constant Current - 120Vac<br>Driver Type: Constant Current (MA): 700<br>Upon Request: (Not included - see components [IP65 or higher<br>enclosure to be supplied by others]): Remote: 0-10Vdc dimming / Phase                                                                                                                                                                    | Division: Exterior                            |                                         |
| Subcategory: Bollard PHYSICAL Shape: Rectangle Length (im): 100 Length (in): 3 <sup>15</sup> / <sub>16</sub> Width (mm): 100 Width (in): 3 <sup>15</sup> / <sub>16</sub> Height (mm): 500 Height (in): 19 <sup>11</sup> / <sub>16</sub> Light Distribution: Direct Diffuser: Transparent Flat Tempered Glass Fixture Finish: GRY / ANT Fixture Material: Aluminum Die Cast Upon Request: Finishes - Black, White, Bronze, Corten ELECTRICAL Lamp Type: LED Input Wattage (W): 9.5 Total Output Wattage (W): 8 Dimming: Non-Dimmable Driver Included: Yes Driver Location: Integrated Driver Type: Constant Current - 120Vac Driver Class: Class 2 Input Voltage (V): 120 - 277 Constant Current (MA): 700 Upon Request: (Not included - see components [IP65 or higher enclosure to be supplied by others]): Remote: 0-10Vdc dimming / Phase                                                                                                                                                                                                                                                                            | Mounting Type: Post                           |                                         |
| PHYSICALShape: RectangleLength (im): 100Length (in): 3 $\frac{15}{16}$ Width (mm): 100Width (in): 3 $\frac{15}{16}$ Height (mm): 500Height (in): 19 $\frac{11}{16}$ Light Distribution: DirectDiffuser: Transparent Flat Tempered GlassFixture Finish: GRY / ANTFixture Material: Aluminum Die CastUpon Request: Finishes - Black, White, Bronze, Corten <b>ELECTRICAL</b> Lamp Type: LEDInput Wattage (W): 9.5Total Output Wattage (W): 8Diriver Included: YesDriver Location: IntegratedDriver Type: Constant Current - 120VacDriver Class: Class 2Input Voltage (V): 120 - 277Constant Current (MA): 700Upon Request: (Not included - see components [IP65 or higherenclosure to be supplied by others]): Remote: 0-10Vdc dimming / Phase                                                                                                                                                                                                                                                                                                                                                                            | Mounting Location: Above Gro                  | und                                     |
| Shape: Rectangle<br>Length (mm): 100<br>Length (in): 3 <sup>15</sup> / <sub>16</sub><br>Width (mm): 3 <sup>15</sup> / <sub>16</sub><br>Height (mm): 500<br>Height (in): 19 <sup>11</sup> / <sub>16</sub><br>Light Distribution: Direct<br>Diffuser: Transparent Flat Tempered Glass<br>Fixture Finish: GRY / ANT<br>Fixture Material: Aluminum Die Cast<br>Upon Request: Finishes - Black, White, Bronze, Corten<br><b>ELECTRICAL</b><br>Lamp Type: LED<br>Input Wattage (W): 9.5<br>Total Output Wattage (W): 8<br>Dimming: Non-Dimmable<br>Driver Location: Integrated<br>Driver Location: Integrated<br>Driver Type: Constant Current - 120Vac<br>Driver Class: Class 2<br>Input Voltage (V): 120 - 277<br>Constant Current (MA): 700<br>Upon Request: (Not included - see components [IP65 or higher<br>enclosure to be supplied by others]): Remote: 0-10Vdc dimming / Phase                                                                                                                                                                                                                                       | Subcategory: Bollard                          |                                         |
| Length (mm): 100<br>Length (in): 3 <sup>15</sup> / <sub>16</sub><br>Width (mm): 100<br>Width (in): 3 <sup>15</sup> / <sub>16</sub><br>Height (mm): 500<br>Height (in): 19 <sup>11</sup> / <sub>16</sub><br>Light Distribution: Direct<br>Diffuser: Transparent Flat Tempered Glass<br>Fixture Finish: GRY / ANT<br>Fixture Material: Aluminum Die Cast<br>Upon Request: Finishes - Black, White, Bronze, Corten<br><b>ELECTRICAL</b><br>Lamp Type: LED<br>Input Wattage (W): 9.5<br>Total Output Wattage (W): 8<br>Dimming: Non-Dimmable<br>Driver Included: Yes<br>Driver Location: Integrated<br>Driver Type: Constant Current - 120Vac<br>Driver Class: Class 2<br>Input Voltage (V): 120 - 277<br>Constant Current (MA): 700<br>Upon Request: (Not included - see components [IP65 or higher<br>enclosure to be supplied by others]): Remote: 0-10Vdc dimming / Phase                                                                                                                                                                                                                                               | PHYSICAL                                      |                                         |
| Length (in): 3 ${}^{15}\!\!/_{16}$<br>Width (mm): 100<br>Width (in): 3 ${}^{15}\!\!/_{16}$<br>Height (mm): 500<br>Height (in): 19 ${}^{11}\!\!/_{16}$<br>Light Distribution: Direct<br>Diffuser: Transparent Flat Tempered Glass<br>Fixture Finish: GRY / ANT<br>Fixture Material: Aluminum Die Cast<br>Upon Request: Finishes - Black, White, Bronze, Corten<br><b>ELECTRICAL</b><br>Lamp Type: LED<br>Input Wattage (W): 9.5<br>Total Output Wattage (W): 8<br>Dimming: Non-Dimmable<br>Driver Included: Yes<br>Driver Location: Integrated<br>Driver Class: Class 2<br>Input Voltage (V): 120 - 277<br>Constant Current (MA): 700<br>Upon Request: (Not included - see components [IP65 or higher<br>enclosure to be supplied by others]): Remote: 0-10Vdc dimming / Phase                                                                                                                                                                                                                                                                                                                                           | Shape: Rectangle                              |                                         |
| Width (mm): 100Width (in): 3 ${}^{15}$ /16Height (mm): 500Height (in): 19 ${}^{11}$ /16Light Distribution: DirectDiffuser: Transparent Flat Tempered GlassFixture Finish: GRY / ANTFixture Material: Aluminum Die CastUpon Request: Finishes - Black, White, Bronze, Corten <b>ELECTRICAL</b> Lamp Type: LEDInput Wattage (W): 9.5Total Output Wattage (W): 8Dimming: Non-DimmableDriver Included: YesDriver Class: Class 2Input Voltage (V): 120 - 277Constant Current (MA): 700Upon Request: (Not included - see components [IP65 or higherenclosure to be supplied by others]): Remote: 0-10Vdc dimming / Phase                                                                                                                                                                                                                                                                                                                                                                                                                                                                                                      | Length (mm): 100                              |                                         |
| Width (in): 3 ${}^{15}\!/_{16}$ Height (in): 3 ${}^{15}\!/_{16}$ Height (in): 19 ${}^{11}\!/_{16}$ Light Distribution: DirectDiffuser: Transparent Flat Tempered GlassFixture Finish: GRY / ANTFixture Material: Aluminum Die CastUpon Request: Finishes - Black, White, Bronze, Corten <b>ELECTRICAL</b> Lamp Type: LEDInput Wattage (W): 9.5Total Output Wattage (W): 8Dimming: Non-DimmableDriver Included: YesDriver Location: IntegratedDriver Class: Class 2Input Voltage (V): 120 - 277Constant Current (MA): 700Upon Request: (Not included - see components [IP65 or higherenclosure to be supplied by others]): Remote: 0-10Vdc dimming / Phase                                                                                                                                                                                                                                                                                                                                                                                                                                                               | Length (in): 3 <sup>15</sup> / <sub>16</sub>  |                                         |
| Height (im): 500<br>Height (im): 19 <sup>11</sup> / <sub>16</sub><br>Light Distribution: Direct<br>Diffuser: Transparent Flat Tempered Glass<br>Fixture Finish: GRY / ANT<br>Fixture Material: Aluminum Die Cast<br>Upon Request: Finishes - Black, White, Bronze, Corten<br><b>ELECTRICAL</b><br>Lamp Type: LED<br>Input Wattage (W): 9.5<br>Total Output Wattage (W): 8<br>Dimming: Non-Dimmable<br>Driver Included: Yes<br>Driver Location: Integrated<br>Driver Type: Constant Current - 120Vac<br>Driver Class: Class 2<br>Input Voltage (V): 120 - 277<br>Constant Current (MA): 700<br>Upon Request: (Not included - see components [IP65 or higher<br>enclosure to be supplied by others]): Remote: 0-10Vdc dimming / Phase                                                                                                                                                                                                                                                                                                                                                                                     | Width (mm): 100                               |                                         |
| Height (in): 19 <sup>11</sup> / <sub>16</sub><br>Light Distribution: Direct<br>Diffuser: Transparent Flat Tempered Glass<br>Fixture Finish: GRY / ANT<br>Fixture Material: Aluminum Die Cast<br>Upon Request: Finishes - Black, White, Bronze, Corten<br><b>ELECTRICAL</b><br>Lamp Type: LED<br>Input Wattage (W): 9.5<br>Total Output Wattage (W): 8<br>Dimming: Non-Dimmable<br>Driver Included: Yes<br>Driver Location: Integrated<br>Driver Type: Constant Current - 120Vac<br>Driver Class: Class 2<br>Input Voltage (V): 120 - 277<br>Constant Current (MA): 700<br>Upon Request: (Not included - see components [IP65 or higher<br>enclosure to be supplied by others]): Remote: 0-10Vdc dimming / Phase                                                                                                                                                                                                                                                                                                                                                                                                         | Width (in): 3 <sup>15</sup> / <sub>16</sub>   |                                         |
| Light Distribution: Direct<br>Diffuser: Transparent Flat Tempered Glass<br>Fixture Finish: GRY / ANT<br>Fixture Material: Aluminum Die Cast<br>Upon Request: Finishes - Black, White, Bronze, Corten<br><b>ELECTRICAL</b><br>Lamp Type: LED<br>Input Wattage (W): 9.5<br>Total Output Wattage (W): 8<br>Dimming: Non-Dimmable<br>Driver Included: Yes<br>Driver Location: Integrated<br>Driver Type: Constant Current - 120Vac<br>Driver Class: Class 2<br>Input Voltage (V): 120 - 277<br>Constant Current (MA): 700<br>Upon Request: (Not included - see components [IP65 or higher<br>enclosure to be supplied by others]): Remote: 0-10Vdc dimming / Phase                                                                                                                                                                                                                                                                                                                                                                                                                                                          | Height (mm): 500                              |                                         |
| Diffuser: Transparent Flat Tempered Glass<br>Fixture Finish: GRY / ANT<br>Fixture Material: Aluminum Die Cast<br>Upon Request: Finishes - Black, White, Bronze, Corten<br><b>ELECTRICAL</b><br>Lamp Type: LED<br>Input Wattage (W): 9.5<br>Total Output Wattage (W): 8<br>Dimming: Non-Dimmable<br>Driver Included: Yes<br>Driver Location: Integrated<br>Driver Type: Constant Current - 120Vac<br>Driver Class: Class 2<br>Input Voltage (V): 120 - 277<br>Constant Current (MA): 700<br>Upon Request: (Not included - see components [IP65 or higher<br>enclosure to be supplied by others]): Remote: 0-10Vdc dimming / Phase                                                                                                                                                                                                                                                                                                                                                                                                                                                                                        | Height (in): 19 <sup>11</sup> / <sub>16</sub> |                                         |
| Fixture Finish: GRY / ANT         Fixture Material: Aluminum Die Cast         Upon Request: Finishes - Black, White, Bronze, Corten         ELECTRICAL         Lamp Type: LED         Input Wattage (W): 9.5         Total Output Wattage (W): 8         Dimming: Non-Dimmable         Driver Included: Yes         Driver Location: Integrated         Driver Type: Constant Current - 120Vac         Driver Class: Class 2         Input Voltage (V): 120 - 277         Constant Current (MA): 700         Upon Request: (Not included - see components [IP65 or higher enclosure to be supplied by others]): Remote: 0-10Vdc dimming / Phase                                                                                                                                                                                                                                                                                                                                                                                                                                                                         | Light Distribution: Direct                    |                                         |
| Fixture Material: Aluminum Die Cast<br>Upon Request: Finishes - Black, White, Bronze, Corten<br><b>ELECTRICAL</b><br>Lamp Type: LED<br>Input Wattage (W): 9.5<br>Total Output Wattage (W): 8<br>Dimming: Non-Dimmable<br>Driver Included: Yes<br>Driver Location: Integrated<br>Driver Type: Constant Current - 120Vac<br>Driver Class: Class 2<br>Input Voltage (V): 120 - 277<br>Constant Current (MA): 700<br>Upon Request: (Not included - see components [IP65 or higher<br>enclosure to be supplied by others]): Remote: 0-10Vdc dimming / Phase                                                                                                                                                                                                                                                                                                                                                                                                                                                                                                                                                                  | Diffuser: Transparent Flat Tem                | pered Glass                             |
| Upon Request: Finishes - Black, White, Bronze, Corten  ELECTRICAL Lamp Type: LED Input Wattage (W): 9.5 Total Output Wattage (W): 8 Dimming: Non-Dimmable Driver Included: Yes Driver Location: Integrated Driver Type: Constant Current - 120Vac Driver Class: Class 2 Input Voltage (V): 120 - 277 Constant Current (MA): 700 Upon Request: (Not included - see components [IP65 or higher enclosure to be supplied by others]): Remote: 0-10Vdc dimming / Phase                                                                                                                                                                                                                                                                                                                                                                                                                                                                                                                                                                                                                                                      | Fixture Finish: GRY / ANT                     |                                         |
| ELECTRICAL<br>Lamp Type: LED<br>Input Wattage (W): 9.5<br>Total Output Wattage (W): 8<br>Dimming: Non-Dimmable<br>Driver Included: Yes<br>Driver Location: Integrated<br>Driver Type: Constant Current - 120Vac<br>Driver Class: Class 2<br>Input Voltage (V): 120 - 277<br>Constant Current (MA): 700<br>Upon Request: (Not included - see components [IP65 or higher<br>enclosure to be supplied by others]): Remote: 0-10Vdc dimming / Phase                                                                                                                                                                                                                                                                                                                                                                                                                                                                                                                                                                                                                                                                         | Fixture Material: Aluminum Die                | Cast                                    |
| Lamp Type: LED<br>Input Wattage (W): 9.5<br>Total Output Wattage (W): 8<br>Dimming: Non-Dimmable<br>Driver Included: Yes<br>Driver Location: Integrated<br>Driver Type: Constant Current - 120Vac<br>Driver Class: Class 2<br>Input Voltage (V): 120 - 277<br>Constant Current (MA): 700<br>Upon Request: (Not included - see components [IP65 or higher<br>enclosure to be supplied by others]): Remote: 0-10Vdc dimming / Phase                                                                                                                                                                                                                                                                                                                                                                                                                                                                                                                                                                                                                                                                                       | Upon Request: Finishes - Black                | , White, Bronze, Corten                 |
| Input Wattage (W): 9.5<br>Total Output Wattage (W): 8<br>Dimming: Non-Dimmable<br>Driver Included: Yes<br>Driver Location: Integrated<br>Driver Type: Constant Current - 120Vac<br>Driver Class: Class 2<br>Input Voltage (V): 120 - 277<br>Constant Current (MA): 700<br>Upon Request: (Not included - see components [IP65 or higher<br>enclosure to be supplied by others]): Remote: 0-10Vdc dimming / Phase                                                                                                                                                                                                                                                                                                                                                                                                                                                                                                                                                                                                                                                                                                         | ELECTRICAL                                    |                                         |
| Total Output Wattage (W): 8<br>Dimming: Non-Dimmable<br>Driver Included: Yes<br>Driver Location: Integrated<br>Driver Type: Constant Current - 120Vac<br>Driver Class: Class 2<br>Input Voltage (V): 120 - 277<br>Constant Current (MA): 700<br>Upon Request: (Not included - see components [IP65 or higher<br>enclosure to be supplied by others]): Remote: 0-10Vdc dimming / Phase                                                                                                                                                                                                                                                                                                                                                                                                                                                                                                                                                                                                                                                                                                                                   | Lamp Type: LED                                |                                         |
| Dimming: Non-Dimmable<br>Driver Included: Yes<br>Driver Location: Integrated<br>Driver Type: Constant Current - 120Vac<br>Driver Class: Class 2<br>Input Voltage (V): 120 - 277<br>Constant Current (MA): 700<br>Upon Request: (Not included - see components [IP65 or higher<br>enclosure to be supplied by others]): Remote: 0-10Vdc dimming / Phase                                                                                                                                                                                                                                                                                                                                                                                                                                                                                                                                                                                                                                                                                                                                                                  | Input Wattage (W): 9.5                        |                                         |
| Driver Included: Yes<br>Driver Location: Integrated<br>Driver Type: Constant Current - 120Vac<br>Driver Class: Class 2<br>Input Voltage (V): 120 - 277<br>Constant Current (MA): 700<br>Upon Request: (Not included - see components [IP65 or higher<br>enclosure to be supplied by others]): Remote: 0-10Vdc dimming / Phase                                                                                                                                                                                                                                                                                                                                                                                                                                                                                                                                                                                                                                                                                                                                                                                           | Total Output Wattage (W): 8                   |                                         |
| Driver Location: Integrated<br>Driver Type: Constant Current - 120Vac<br>Driver Class: Class 2<br>Input Voltage (V): 120 - 277<br>Constant Current (MA): 700<br>Upon Request: (Not included - see components [IP65 or higher<br>enclosure to be supplied by others]): Remote: 0-10Vdc dimming / Phase                                                                                                                                                                                                                                                                                                                                                                                                                                                                                                                                                                                                                                                                                                                                                                                                                   | Dimming: Non-Dimmable                         |                                         |
| Driver Type: Constant Current - 120Vac<br>Driver Class: Class 2<br>Input Voltage (V): 120 - 277<br>Constant Current (MA): 700<br>Upon Request: (Not included - see components [IP65 or higher<br>enclosure to be supplied by others]): Remote: 0-10Vdc dimming / Phase                                                                                                                                                                                                                                                                                                                                                                                                                                                                                                                                                                                                                                                                                                                                                                                                                                                  | Driver Included: Yes                          |                                         |
| Driver Class: Class 2<br>Input Voltage (V): 120 - 277<br>Constant Current (MA): 700<br>Upon Request: (Not included - see components [IP65 or higher<br>enclosure to be supplied by others]): Remote: 0-10Vdc dimming / Phase                                                                                                                                                                                                                                                                                                                                                                                                                                                                                                                                                                                                                                                                                                                                                                                                                                                                                            | Driver Location: Integrated                   |                                         |
| Input Voltage (V): 120 - 277<br>Constant Current (MA): 700<br>Upon Request: (Not included - see components [IP65 or higher<br>enclosure to be supplied by others]): Remote: 0-10Vdc dimming / Phase                                                                                                                                                                                                                                                                                                                                                                                                                                                                                                                                                                                                                                                                                                                                                                                                                                                                                                                     | Driver Type: Constant Current                 | - 120Vac                                |
| Constant Current (MA): 700<br>Upon Request: (Not included - see components [IP65 or higher<br>enclosure to be supplied by others]): Remote: 0-10Vdc dimming / Phase                                                                                                                                                                                                                                                                                                                                                                                                                                                                                                                                                                                                                                                                                                                                                                                                                                                                                                                                                     | Driver Class: Class 2                         |                                         |
| Upon Request: (Not included - see components [IP65 or higher enclosure to be supplied by others]): Remote: 0-10Vdc dimming / Phase                                                                                                                                                                                                                                                                                                                                                                                                                                                                                                                                                                                                                                                                                                                                                                                                                                                                                                                                                                                      | Input Voltage (V): 120 - 277                  |                                         |
| enclosure to be supplied by others]): Remote: 0-10Vdc dimming / Phase                                                                                                                                                                                                                                                                                                                                                                                                                                                                                                                                                                                                                                                                                                                                                                                                                                                                                                                                                                                                                                                   | Constant Current (MA): 700                    |                                         |
|                                                                                                                                                                                                                                                                                                                                                                                                                                                                                                                                                                                                                                                                                                                                                                                                                                                                                                                                                                                                                                                                                                                         | enclosure to be supplied by oth               | ners]): Remote: 0-10Vdc dimming / Phase |