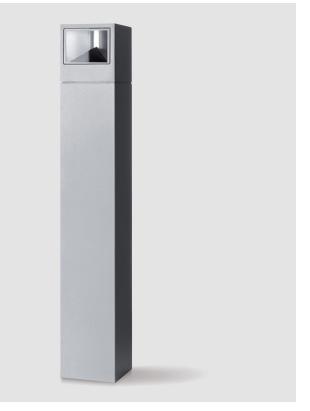

#### GENERAL

| GENERAL                                      |                                                                                                                             |
|----------------------------------------------|-----------------------------------------------------------------------------------------------------------------------------|
| Series: Mini One                             |                                                                                                                             |
| Brand: Platek                                |                                                                                                                             |
| Division: Exterior                           |                                                                                                                             |
| Mounting Type: F                             | Post                                                                                                                        |
| Mounting Location                            | on: Above Ground                                                                                                            |
| Subcategory: Bo                              | llard - Mini                                                                                                                |
| PHYSICAL                                     |                                                                                                                             |
| Shape: Rectangle                             | 2                                                                                                                           |
| Length (mm): 10                              | 0                                                                                                                           |
| Length (in): 3 <sup>15</sup> / <sub>16</sub> |                                                                                                                             |
| Width (mm): 100                              |                                                                                                                             |
| Width (in): 3 <sup>15</sup> / <sub>16</sub>  |                                                                                                                             |
| Height (mm): 150                             | )                                                                                                                           |
| Height (in): 5 $^7\!\!/_8$                   |                                                                                                                             |
| Light Distribution                           | n: Direct                                                                                                                   |
| Diffuser: Transpa                            | arent Flat Tempered Glass                                                                                                   |
| Fixture Finish: GF                           | RY / ANT                                                                                                                    |
| Fixture Material:                            | Aluminum Die Cast                                                                                                           |
| Upon Request: Fi                             | inishes - Black, White, Bronze, Corten                                                                                      |
| ELECTRICAL                                   |                                                                                                                             |
| Lamp Type: LED                               |                                                                                                                             |
| Input Wattage (W                             | <i>I</i> ): 7.3                                                                                                             |
| Total Output Wa                              | ttage (W): 6                                                                                                                |
| Dimming: Non-D                               | immable                                                                                                                     |
| Driver Included:                             | Yes                                                                                                                         |
| Driver Location:                             | Integrated                                                                                                                  |
| Driver Type: Con                             | stant Current - 120Vac                                                                                                      |
| Driver Class: Clas                           | ;s 2                                                                                                                        |
| Input Voltage (V)                            |                                                                                                                             |
| Constant Current                             |                                                                                                                             |
| enclosure to be s                            | Not included - see components [IP65 or higher<br>upplied by others]): Remote: 0-10Vdc dimming / Phase<br>limming 120/277Vac |
|                                              |                                                                                                                             |

#### LED

| Color Temperature (°K): 2700 / 3000 / 4000 |  |
|--------------------------------------------|--|
| Max. Delivered Lumen (lm): 195 / 205       |  |
| Nominal Lumen (lm): 780 / 810              |  |
| CRI: >80 CRI                               |  |
| Lamp Life (hrs): 60000                     |  |

#### Optic<sup>o</sup>: 2 Openings

#### RATINGS AND CERTIFICATIONS

| Certified By: Certified for North American Standards |
|------------------------------------------------------|
| IP rating: IP65                                      |
| IK Rating: IK07                                      |
| Bug Rating: B0 U0 G0                                 |
| Upon Request: Higher Maximum Ambient Temperature     |