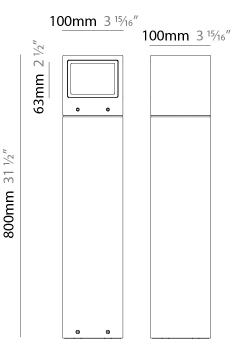

#### GENERAL

| GENERAL                                      |                                                                                                                             |
|----------------------------------------------|-----------------------------------------------------------------------------------------------------------------------------|
| Series: Mini One                             |                                                                                                                             |
| Brand: Platek                                |                                                                                                                             |
| Division: Exterior                           |                                                                                                                             |
| Mounting Type: F                             | Post                                                                                                                        |
| Mounting Location                            | on: Above Ground                                                                                                            |
| Subcategory: Bo                              | llard - Mini                                                                                                                |
| PHYSICAL                                     |                                                                                                                             |
| Shape: Rectangle                             | 2                                                                                                                           |
| Length (mm): 10                              | 0                                                                                                                           |
| Length (in): 3 <sup>15</sup> / <sub>16</sub> |                                                                                                                             |
| Width (mm): 100                              |                                                                                                                             |
| Width (in): 3 <sup>15</sup> / <sub>16</sub>  |                                                                                                                             |
| Height (mm): 150                             | )                                                                                                                           |
| Height (in): 5 $^7\!\!/_8$                   |                                                                                                                             |
| Light Distribution                           | n: Direct                                                                                                                   |
| Diffuser: Transpa                            | arent Flat Tempered Glass                                                                                                   |
| Fixture Finish: GF                           | RY / ANT                                                                                                                    |
| Fixture Material:                            | Aluminum Die Cast                                                                                                           |
| Upon Request: Fi                             | inishes - Black, White, Bronze, Corten                                                                                      |
| ELECTRICAL                                   |                                                                                                                             |
| Lamp Type: LED                               |                                                                                                                             |
| Input Wattage (W                             | <i>I</i> ): 7.3                                                                                                             |
| Total Output Wa                              | ttage (W): 6                                                                                                                |
| Dimming: Non-D                               | immable                                                                                                                     |
| Driver Included:                             | Yes                                                                                                                         |
| Driver Location:                             | Integrated                                                                                                                  |
| Driver Type: Con                             | stant Current - 120Vac                                                                                                      |
| Driver Class: Clas                           | ;s 2                                                                                                                        |
| Input Voltage (V)                            |                                                                                                                             |
| Constant Current                             |                                                                                                                             |
| enclosure to be s                            | Not included - see components [IP65 or higher<br>upplied by others]): Remote: 0-10Vdc dimming / Phase<br>limming 120/277Vac |
|                                              |                                                                                                                             |