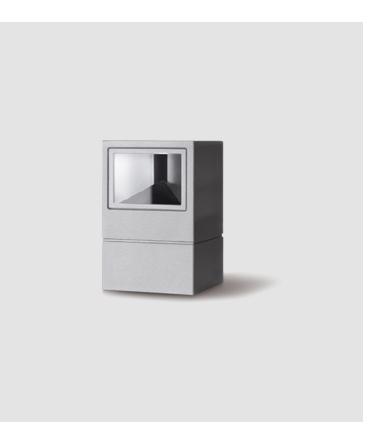

#### GENERAL

| Series: Mini One                                                                                                                                                          |
|---------------------------------------------------------------------------------------------------------------------------------------------------------------------------|
| Brand: Platek                                                                                                                                                             |
| Division: Exterior                                                                                                                                                        |
| Mounting Type: Post                                                                                                                                                       |
| Mounting Location: Above Ground                                                                                                                                           |
| Subcategory: Bollard - Mini                                                                                                                                               |
| PHYSICAL                                                                                                                                                                  |
| Shape: Rectangle                                                                                                                                                          |
| Length (mm): 100                                                                                                                                                          |
| Length (in): 3 <sup>15</sup> / <sub>16</sub>                                                                                                                              |
| Width (mm): 100                                                                                                                                                           |
| Width (in): 3 <sup>15</sup> / <sub>16</sub>                                                                                                                               |
| Height (mm): 150                                                                                                                                                          |
| Height (in): $5\frac{7}{8}$                                                                                                                                               |
| Light Distribution: Direct                                                                                                                                                |
| Diffuser: Transparent Flat Tempered Glass                                                                                                                                 |
| Fixture Finish: GRY / ANT                                                                                                                                                 |
| Fixture Material: Aluminum Die Cast                                                                                                                                       |
| Upon Request: Finishes - Black, White, Bronze, Corten                                                                                                                     |
| ELECTRICAL                                                                                                                                                                |
| Lamp Type: LED                                                                                                                                                            |
| Input Wattage (W): 7.3                                                                                                                                                    |
| Total Output Wattage (W): 6                                                                                                                                               |
| Dimming: Non-Dimmable                                                                                                                                                     |
| Driver Included: Yes                                                                                                                                                      |
| Driver Location: Integrated                                                                                                                                               |
| Driver Type: Constant Current - 120Vac                                                                                                                                    |
| Driver Class: Class 2                                                                                                                                                     |
| Input Voltage (V): 120 - 277                                                                                                                                              |
| Constant Current (MA): 500                                                                                                                                                |
| Upon Request: (Not included - see components [IP65 or higher<br>enclosure to be supplied by others]): Remote: 0-10Vdc dimming / Phase<br>dimming / Non-dimming 120/277Vac |