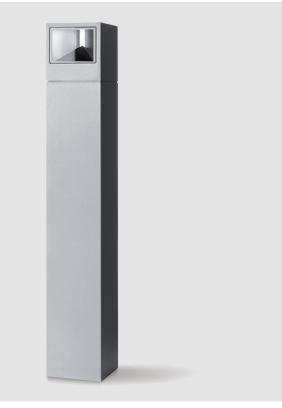

#### GENERAL

| Series: Mini One                                                                                                                                                          |
|---------------------------------------------------------------------------------------------------------------------------------------------------------------------------|
| Brand: Platek                                                                                                                                                             |
| Division: Exterior                                                                                                                                                        |
| Mounting Type: Post                                                                                                                                                       |
| Mounting Location: Above Ground                                                                                                                                           |
| Subcategory: Bollard - Mini                                                                                                                                               |
| PHYSICAL                                                                                                                                                                  |
| Shape: Rectangle                                                                                                                                                          |
| Length (mm): 100                                                                                                                                                          |
| Length (in): 3 <sup>15</sup> / <sub>16</sub>                                                                                                                              |
| Width (mm): 100                                                                                                                                                           |
| Width (in): 3 <sup>15</sup> / <sub>16</sub>                                                                                                                               |
| Height (mm): 150                                                                                                                                                          |
| Height (in): $5\frac{7}{8}$                                                                                                                                               |
| Light Distribution: Direct                                                                                                                                                |
| Diffuser: Transparent Flat Tempered Glass                                                                                                                                 |
| Fixture Finish: GRY / ANT                                                                                                                                                 |
| Fixture Material: Aluminum Die Cast                                                                                                                                       |
| Upon Request: Finishes - Black, White, Bronze, Corten                                                                                                                     |
| ELECTRICAL                                                                                                                                                                |
| Lamp Type: LED                                                                                                                                                            |
| Input Wattage (W): 7.3                                                                                                                                                    |
| Total Output Wattage (W): 6                                                                                                                                               |
| Dimming: Non-Dimmable                                                                                                                                                     |
| Driver Included: Yes                                                                                                                                                      |
| Driver Location: Integrated                                                                                                                                               |
| Driver Type: Constant Current - 120Vac                                                                                                                                    |
| Driver Class: Class 2                                                                                                                                                     |
| Input Voltage (V): 120 - 277                                                                                                                                              |
| Constant Current (MA): 500                                                                                                                                                |
| Upon Request: (Not included - see components [IP65 or higher<br>enclosure to be supplied by others]): Remote: 0-10Vdc dimming / Phase<br>dimming / Non-dimming 120/277Vac |

#### LED

| Color Temperature (°K): 2700 / 3000 / 4000 |  |
|--------------------------------------------|--|
| Max. Delivered Lumen (lm): 95 / 100        |  |

| Nominal Lumen (lm): 780 / 810 |  |
|-------------------------------|--|
| CRI: >90 CRI                  |  |
| Lamp Life (hrs): 60000        |  |

### Optic<sup>o</sup>: 1 Opening

#### RATINGS AND CERTIFICATIONS

| Certified By: Certified for North American Standards |
|------------------------------------------------------|
| IP rating: IP65                                      |
| IK Rating: IK07                                      |
| Bug Rating: B0 U0 G0                                 |
| Upon Request: Higher Maximum Ambient Temperature     |