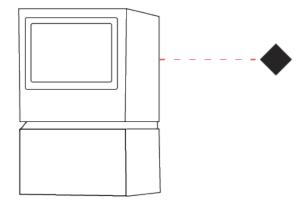

|  |
| IK Rating: IK07                                      |  |
| Bug Rating: B0 U0 G0                                 |  |
| Upon Request: Higher Maximum Ambient Temperature     |  |

PROJECT

| FROJECT   |  |  |
|-----------|--|--|
| ТҮРЕ      |  |  |
| SPECIFIER |  |  |
| QUANTITY  |  |  |
| DATE      |  |  |
|           |  |  |











E

150mm 5 7/8"

Zaneen Group Inc. © 2024, T 1800-388-3382, F 416-247-9319, www.zaneen.com

Available for International specifications by adding 'INT' at the end of the existing Model #. For assistance on 'custom' specifications, contact zteam@zaneen.com.



E9B004-

| PROJECT   |  |  |  |
|-----------|--|--|--|
| ТҮРЕ      |  |  |  |
| SPECIFIER |  |  |  |
| QUANTITY  |  |  |  |
| DATE      |  |  |  |
|           |  |  |  |



Zaneen Group Inc. © 2024, T 1800-388-3382, F 416-247-9319, www.zaneen.com

Available for International specifications by adding 'INT' at the end of the existing Model #. For assistance on 'custom' specifications, contact zteam@zaneen.com. In a constant effort to supply the best product, we reserve the right to change specifications or materials without notice. The most recent specification sheets are found at zaneen.com

## **MINI ONE POST**

#### E9B008-

base number Color L9 Temperature Finishes-06-08

1.To build a product code in our configurator select the specify button on the base model # product page

2. To build a manual product code on this datasheet choose from the options listed below in blue font and add the suffix to the base model #

#### GENERAL

| Series: Mini One